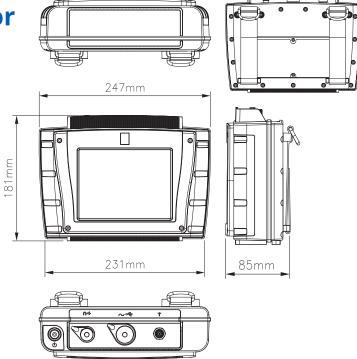

#### **Control**

| Filter Selection  | Manual, FFT, Coherence and Tri Filter correlation. Pipe-data related default settings |
|-------------------|---------------------------------------------------------------------------------------|
| Resolution        | + 0.1m                                                                                |
| Display           | 7" Resistive VGA colour touch screen                                                  |
| Antennae          | External antennae/magmount (optional)                                                 |
| Battery Type      | Rechargeable lithium batteries, field replaceable                                     |
| Battery Life      | 12 hours (rechargeable in case)                                                       |
| Language          | Selectable via menu                                                                   |
| PC Download       | USB to PC, Windows compatible software                                                |
| Dimensions        | H = 90mm, W = 250mm, D = 180mm<br>(3.5" x 9.8" x 7.1")                                |
| Weight            | 1.9Kg                                                                                 |
| Temperature Range | -20 to +50°C (4 to +120°F)                                                            |
| Environmental     | IP65                                                                                  |
| Enclosure         | PC/ABS plastic enclosure                                                              |
| Connectors        | Military specifications                                                               |