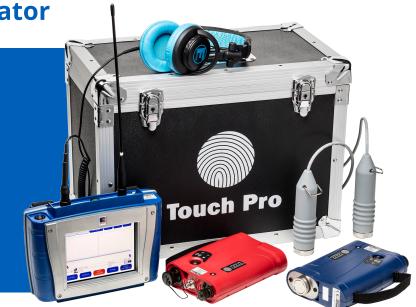

## Touch Pro

**High Performance Correlator** 

Touch Pro is an advanced leak noise correlator designed especially for the more difficult leak detection situations, including plastic or large diameter pipes

#### **Key Features and Benefits**

- Automatic Intelligent Filtering System: obtains best result by automatically optimising filters
- Accurate and efficient: delivers cleaner and faster correlation results
- **Resistive colour touch screen:** clear multifunctional graphics for ease of use; can be used with gloves
- High quality: upgraded long range telemetry
- Easy to use: step by step menu system guides user through correlation process
- User definable pipe types and velocity: to ensure accuracy of results
- **Portable and durable:** robust materials and compact design
- In case charging: through mains and 12V vehicle supply
- External antennas: support improved signal strength (contact HWM for more information)

#### **Applications**

Advances in leak detection technology and significant developments in the leak noise processing path allows Touch Pro to deliver improved performance in traditionally difficult conditions.