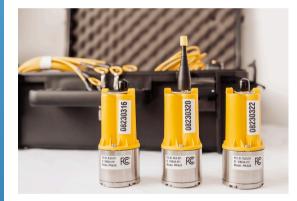

# Permalog+

### **Advanced Leak Noise Logger**

Permalog+ is a compact leak detection device that provides both noise logging and correlation in one complete system.

Incorporating correlation software that builds upon our recognized SoundSens platform, Permalog+ delivers consistently high quality sound recordings. Compatibility with the WebCorr mobile app allows users to replay sound files and correlate data in the field.