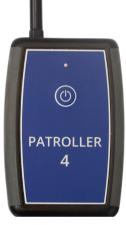

## Patroller 4

#### **Wireless Transceiver**

| Tx/Rx Frequency Options     | 433.92 MHz<br>869.85 MHz<br>914.50 MHz |
|-----------------------------|----------------------------------------|
| Operating Temp. (charging)  | 0oC to +45oC                           |
| Operating Temp.<br>(in use) | -20°C to +60°C                         |
| Power Supply                | micro USB 5Vdc                         |
| Housing Material            | ABS                                    |
| Dimensions                  | 120 x 79 x 32mm (without antenna)      |
| Weight                      | 150g (approx)                          |
| Battery Life                | Typical 8 hour battery life            |

### **Key Features and Benefits**

- **Compatible**: Works with laptops, tablets, and smartphones (both Android and iOS).
- **Portable and Discreet**: The Patroller 4 is small, compact, and lightweight.
- Wireless Data Collection: Data can be collected wirelessly in a moving patrol vehicle.