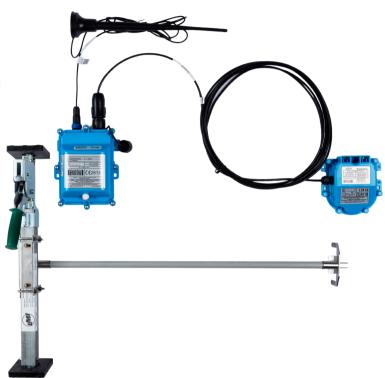

### RadarSens Radar Level Sensor

| Operating<br>Temperature            | -20 to 60°C (-5 to 140°F)                                                              |
|-------------------------------------|----------------------------------------------------------------------------------------|
| Dimensions                          | H = 40mm, W = 110mm, D = 111mm (1.6"<br>x 4.3" x 4.3")                                 |
| Accuracy                            | ± 0.5%                                                                                 |
| Range                               | 3m                                                                                     |
| Ingress Protection                  | IP68 rated                                                                             |
| Alarms                              | UKEx/ATEX/IEC Ex certified to Zone 0                                                   |
| Deployment                          | Drop-in alignment tool (supplied separately)                                           |
| Antenna (logger)                    | Bulgin                                                                                 |
| Battery (logger)                    | Typical 5+ year battery life                                                           |
| Internal Cellular<br>Modem (logger) | Advanced cellular telemetry options<br>available (contact FCS for more<br>information) |